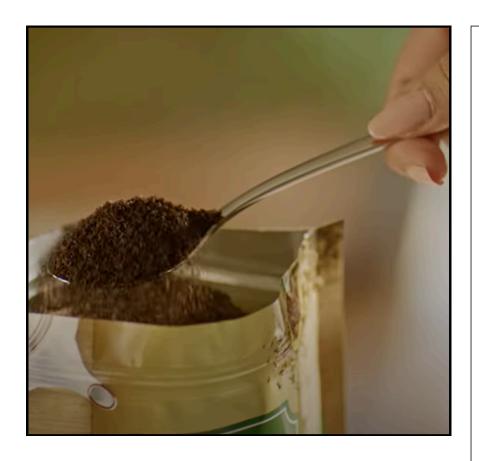

# SCENE: 2 SHOT: 2D

Takes a spoon filled with tea from the Zesta tea pack.

Camera: Extreme close up

Music: Light background music which should be

intimate and sentimental

Sound effects: None