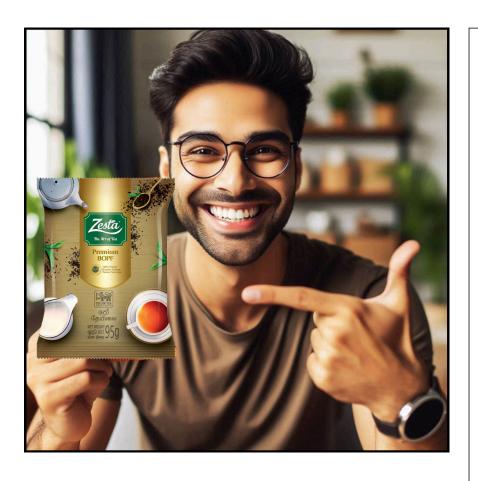

#### SCENE: 1

SHOT: 1C

Husband: (With a mischievous grin) මං එද්දී ඔයාගේ ආදරෙත් අරගෙනමනේ ආවේ.. (While showing a Zesta tea pack)

Camera: Medium close up

Music: Light background music which should be

intimate and sentimental