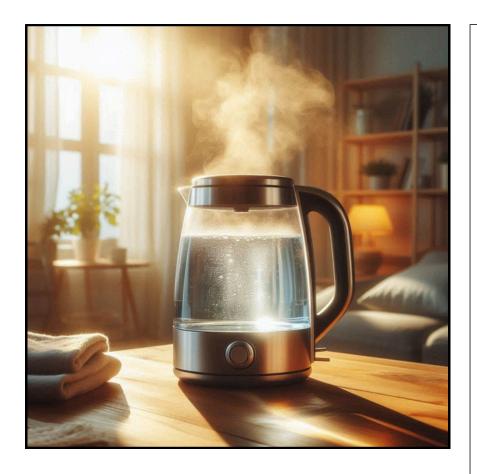

# SCENE: 2

The camera pans to show a boiling electric water kettle.

Camera: Extreme close up

Music: Light background music which should be

intimate and sentimental

Sound effects: None