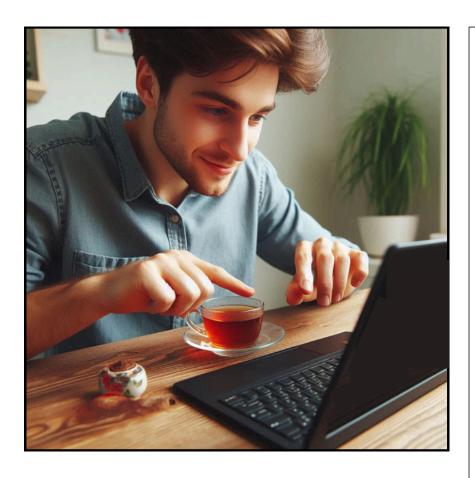

# SCENE: 3

SHOT: 3B

Wife: (Her eyes sparkling with delight) *Mmm..* දැන් tea expert වෙලානේ...?

Camera: Medium close up

Music: Light background music which should be

intimate and sentimental

Sound effects: None

#### SCENE: 3

SHOT: 3C

Husband: (Sipping his tea, his eyes filled with love and contentment) දුරින් හිටියත් මට ඔයා මං ළඟින් ඉන්නවා වගේ දැනෙනවා...(He feels this because of Zesta tea)

Camera: Medium close up

# SCENE: 3

SHOT: 3D

**Wife:** (Seductively moving her face along her tea cup) **Zesta...** 

(Both of them giggles)

Camera: Medium close up

Music: Light background music which should be

intimate and sentimental