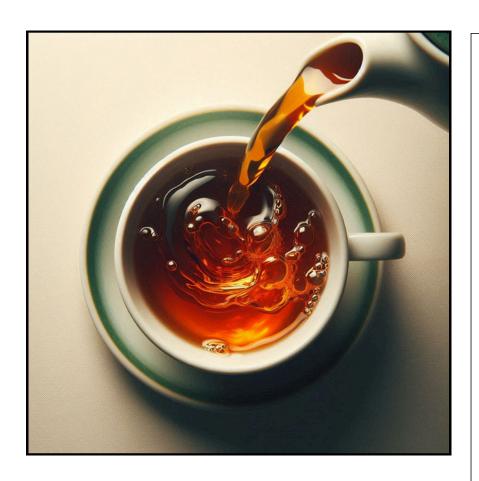

# SCENE: 2 SHOT: 2G

Camera shows pouring tea to a cup.

Camera: Extreme close up (top-view)

Music: Light background music which should be

intimate and sentimental

Sound effects: Pouring tea