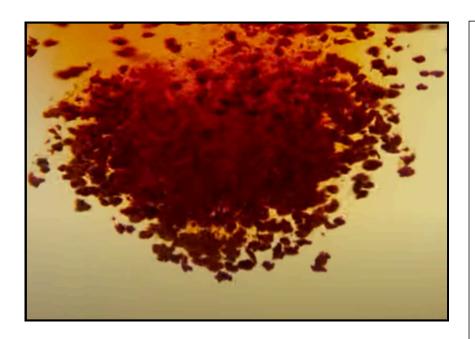

# SCENE: 2

SHOT: 2E

The camera shows adding tea to water and how colour changes in water.

Camera: Extreme close up

Music: Light background music which should be

intimate and sentimental

Sound effects: None