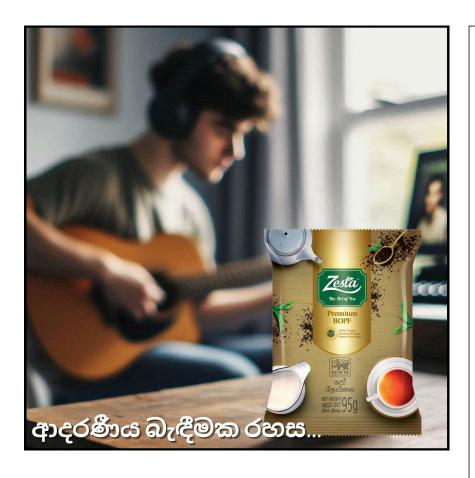

#### SCENE: 3 SHOT: 3E

The scene slowly blurs, focusing on a packet of Zesta tea on a table. Husband seems to play the guitar in the background while being in the video call. The tagline fades in.

Tagline on the screen: ආදරණීය බැඳීමක රහස (Scene fades out).

Camera: Medium close up

Voice-over: **Zesta - ආදරණීය බැඳීමක රහස** 

Music: Light background music which should be

intimate and sentimental

Sound effects: None

Time: 2.5 s

Image sources:

Background - DALL·E 3 (Original AI image generated by the creator)