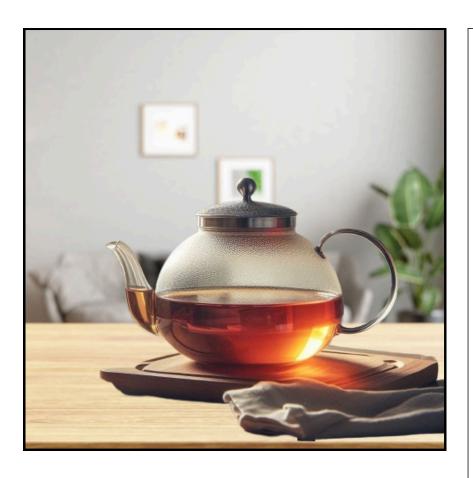

#### SCENE: 2

SHOT: 2F

Brewing tea in a glass teapot, which is on a table.

Camera: Extreme close up

Music: Light background music which should be

intimate and sentimental

Sound effects: None