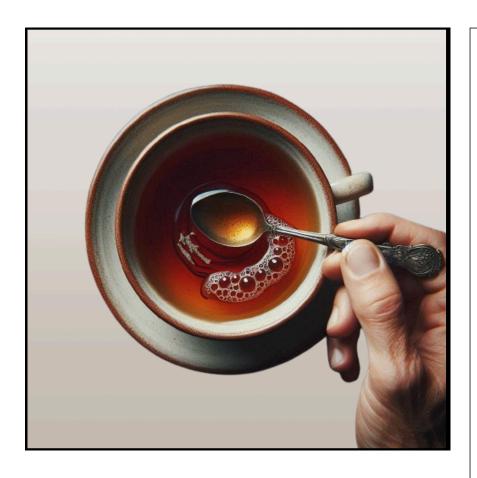

# SCENE: 2

SHOT: 2H

Stir tea with a spoon.

Camera: Extreme close up

Music: Light background music which should be

intimate and sentimental

Sound effects: None

# SCENE: 3

SHOT: 3A

The husband gently taps the iconic Zesta ting ting sound with a spoon on the teacup in front of the camera.

Camera: Medium close up

Music: None

Sound effects: Zesta Ting Ting sound

Time: 1 s